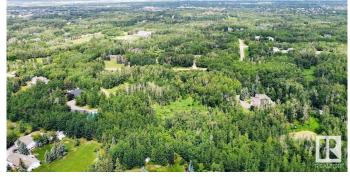

#### \$999,900

0 Bedroom, 0.00 Bathroom, Rural on 6.84 Acres

Graham Heights, Rural Strathcona County, AB

DREAM LOCATION to build your DREAM HOME!!! This is the lot you've been waiting for 6.84 acres of raw land in the desirable subdivision of Graham Heights just 2 mins from Sherwood Park. Completely PRIVATE and TREED giving peace and tranquility PLUS all the conveniences of being close to town.