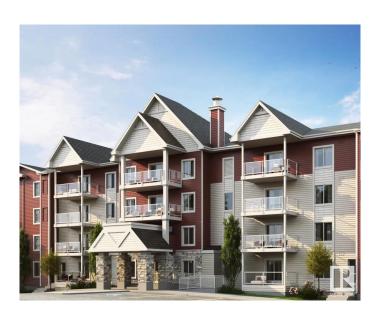

### \$233,500

1 Bedroom, 1.00 Bathroom, 598 sqft Condo / Townhouse on 0.00 Acres

Larkspur, Edmonton, AB

\*\*1 year fee condo fees!\*\*Walk into this open and spacious brand new one bedroom one bath floor plan called the Joshua. Expertly designed for both comfort and functionality. The layout features bright living area that seamlessly connects to a modern kitchen, ideal for entertaining. Large windows flood the space with natural light, while the well-appointed bedroom offers a serene retreat. With large laundry area and a thoughtful flow, this home is perfect for anyone seeking style and convenience. Home is under construction.

#### **Essential Information**

MLS® # E4424974 Price \$233,500

Bedrooms 1

Bathrooms 1.00

Full Baths 1

Square Footage 598

Acres 0.00

Year Built 2024