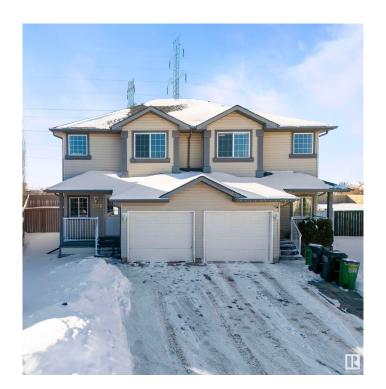

## \$389,900

3 Bedroom, 1.50 Bathroom, 1,196 sqft Single Family on 0.00 Acres

Silver Berry, Edmonton, AB

Welcome to the community of Silverberry! This half duplex offers an attached single car garage on huge pie lot with a covered deck and front porch. On the main floor you will find a 2 pc. bath, and kitchen flowing into the dining area and living room. Upstairs you will find the primary bedroom connecting to a 4 pc. bathroom. Additionally there are 2 secondary bedrooms on the upper level. This home is close to amenities such as shopping centres, grocery stores, recreation centre, and public transportation.

Year Built 2004

Type Single Family

Sub-Type Half Duplex

Style 2 Storey

Status Active

#### **Amenities**

Amenities Deck, Detectors Smoke, Front Porch, Hot Water Natural Gas, No Animal

Home, No Smoking Home, See Remarks

Parking Single Garage Attached