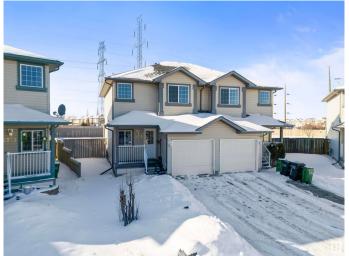

## \$389,900

3 Bedroom, 1.50 Bathroom, 1,196 sqft Single Family on 0.00 Acres

Silver Berry, Edmonton, AB

Welcome to the community of Silverberry! This half duplex offers an attached single car garage on huge pie lot with a covered deck and front porch. On the main floor you will find a 2 pc. bath, and kitchen flowing into the dining area and living room. Upstairs you will find the primary bedroom connecting to a 4 pc. bathroom. Additionally there are 2 secondary bedrooms on the upper level. This home is close to amenities such as shopping centres, grocery stores, recreation centre, and public transportation.

Year Built 2004

Type Single Family

Sub-Type Half Duplex

Style 2 Storey

Status Active

#### **Amenities**

Amenities Deck, Detectors Smoke, Front Porch, Hot Water Natural Gas, No Animal

Home, No Smoking Home, See Remarks

Parking Single Garage Attached