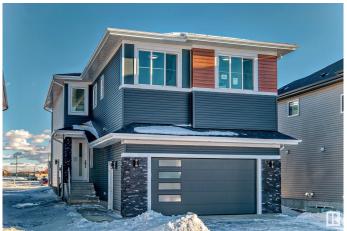

# **\$719,000 - 6223 18 Street Street, Rural Leduc County**

MLS® #E4424777

### \$719.000

5 Bedroom, 4.00 Bathroom, 2,676 sqft Rural on 0.14 Acres

Irvin Creek, Rural Leduc County, AB

Welcome to the home of your dreams. Crafted with love and attention to detail, this beautiful property features 5 spacious bedrooms, a den and 4 luxurious bathrooms. Every inch of the home has been fully upgraded, showcasing 9-foot ceilings across all three levels. The custom kitchen has been thoughtfully extended, complete with a separate spice kitchen for added convenience. The living room boasts a stunning open-to-above design, creating a bright and airy atmosphere. A well-equipped laundry room with a sink adds practicality to this elegant space. This home is ideal for a growing family, offering both style and functionality at every turn.

### **Essential Information**

MLS® # E4424777
Price \$719,000

Bedrooms 5
Bathrooms 4.00
Full Baths 4

Square Footage 2,676

Acres 0.14

Year Built 2025

Type Rural

Sub-Type Detached Single Family