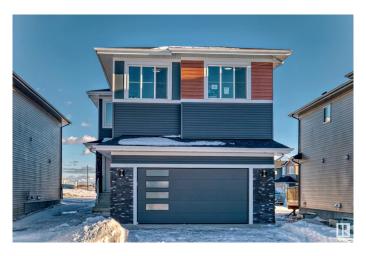

# **\$719,000 - 6223 18 Street Street, Rural Leduc County**

MLS® #E4424777

### \$719.000

5 Bedroom, 4.00 Bathroom, 2,676 sqft Rural on 0.14 Acres

Irvin Creek, Rural Leduc County, AB

Welcome to the home of your dreams. Crafted with love and attention to detail, this beautiful property features 5 spacious bedrooms, a den and 4 luxurious bathrooms. Every inch of the home has been fully upgraded, showcasing 9-foot ceilings across all three levels. The custom kitchen has been thoughtfully extended, complete with a separate spice kitchen for added convenience. The living room boasts a stunning open-to-above design, creating a bright and airy atmosphere. A well-equipped laundry room with a sink adds practicality to this elegant space. This home is ideal for a growing family, offering both style and functionality at every turn.

### **Essential Information**

MLS® # E4424777
Price \$719,000

Bedrooms 5
Bathrooms 4.00
Full Baths 4

Square Footage 2,676

Acres 0.14

Year Built 2025

Type Rural

Sub-Type Detached Single Family