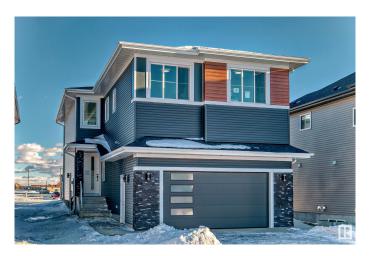

# **\$719,000 - 6223 18 Street Street, Rural Leduc County**

MLS® #E4424777

### \$719.000

5 Bedroom, 4.00 Bathroom, 2,676 sqft Rural on 0.14 Acres

Irvin Creek, Rural Leduc County, AB

Welcome to the home of your dreams. Crafted with love and attention to detail, this beautiful property features 5 spacious bedrooms, a den and 4 luxurious bathrooms. Every inch of the home has been fully upgraded, showcasing 9-foot ceilings across all three levels. The custom kitchen has been thoughtfully extended, complete with a separate spice kitchen for added convenience. The living room boasts a stunning open-to-above design, creating a bright and airy atmosphere. A well-equipped laundry room with a sink adds practicality to this elegant space. This home is ideal for a growing family, offering both style and functionality at every turn.

### **Essential Information**

MLS® # E4424777
Price \$719,000

Bedrooms 5
Bathrooms 4.00
Full Baths 4

Square Footage 2,676

Acres 0.14

Year Built 2025

Type Rural

Sub-Type Detached Single Family