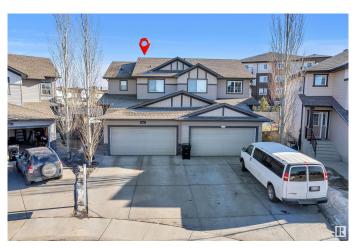

## \$539,000

4 Bedroom, 3.50 Bathroom, 1,647 sqft Single Family on 0.00 Acres

Charlesworth, Edmonton, AB

Welcome to this stunning duplex in the highly sought-after community of Charlesworth! With a total of 1646 sqft, this beautiful property boasts a thoughtful layout, featuring a den and half bath, open-concept kitchen with granite countertops, and spacious living and dining areas on the main floor. The upper level showcases three generous-sized bedrooms, including a master with walk-in closet and 3-piece ensuite. The fully finished basement adds an additional bedroom, full bathroom, and spacious living room. Exterior highlights include a fully landscaped and fenced yard. Prime location, just a short walk to public transit, shopping centre, schools, and parks, makes this property a must-see!

#### **Essential Information**

MLS® # E4424656
Price \$539,000
Bedrooms 4
Bathrooms 3.50
Full Baths 3

Half Baths 1

Square Footage 1,647 Acres 0.00 Year Built 2012

Type Single Family
Sub-Type Half Duplex
Style 2 Storey
Status Active

# **Community Information**

Address 625 56 Street
Area Edmonton
Subdivision Charlesworth
City Edmonton
County ALBERTA

Province AB

Postal Code T6X 1S1