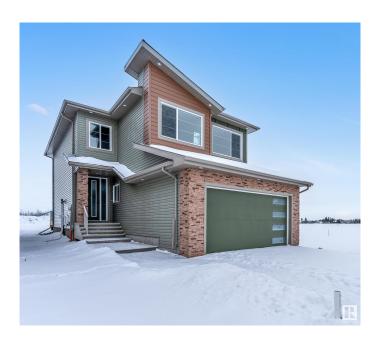

# \$629,500 - 6327 17 Street, Rural Leduc County

MLS® #E4424650

#### \$629,500

4 Bedroom, 3.00 Bathroom, 2,256 sqft Rural on 0.12 Acres

Irvin Creek, Rural Leduc County, AB

Welcome to IRVINE CREEK!\*\*MAIN FLOOR BED - FULL BATH\*\* Nestled beyond the bustling city limits, this stunning brand-new home under construction offers the perfect blend of modern design and tranquil living. Featuring 4 spacious bedrooms, including a convenient main-floor bedroom and primary suite upstairs, this home ensures comfort and privacy for the entire family. Step inside to be welcomed by Spacious foyer and a chef-inspired kitchen, complete with a functional spice kitchen. Thoughtfully designed with 8-foot doors on the main floor, oversized triple-pane windows, and a side entrance for future basement development, this home caters to your family's every need. Located just minutes from the airport, schools, shopping, and other amenities, Irvine Creek is the ideal setting for your dream family home. Experience serenity and convenience all in one place.

### **Essential Information**

MLS® # E4424650 Price \$629,500

Bedrooms 4

Bathrooms 3.00

Full Baths 3

Square Footage 2,256
Acres 0.12
Year Built 2024
Type Rural

Sub-Type Detached Single Family

Style 2 Storey
Status Active

#### **Exterior**

Exterior Wood

Exterior Features Airport Nearby, Playground Nearby, Shopping Nearby

Construction Wood

Foundation Concrete Perimeter