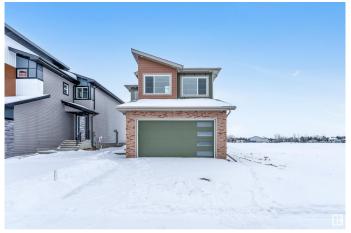

# \$629,500 - 6327 17 Street, Rural Leduc County

MLS® #E4424650

#### \$629,500

4 Bedroom, 3.00 Bathroom, 2,256 sqft Rural on 0.12 Acres

Irvin Creek, Rural Leduc County, AB

Welcome to IRVINE CREEK!\*\*MAIN FLOOR BED - FULL BATH\*\* Nestled beyond the bustling city limits, this stunning brand-new home under construction offers the perfect blend of modern design and tranquil living. Featuring 4 spacious bedrooms, including a convenient main-floor bedroom and primary suite upstairs, this home ensures comfort and privacy for the entire family. Step inside to be welcomed by Spacious foyer and a chef-inspired kitchen, complete with a functional spice kitchen. Thoughtfully designed with 8-foot doors on the main floor, oversized triple-pane windows, and a side entrance for future basement development, this home caters to your family's every need. Located just minutes from the airport, schools, shopping, and other amenities, Irvine Creek is the ideal setting for your dream family home. Experience serenity and convenience all in one place.

### **Essential Information**

MLS® # E4424650 Price \$629,500

Bedrooms 4

Bathrooms 3.00

Full Baths 3

Square Footage 2,256
Acres 0.12
Year Built 2024
Type Rural

Sub-Type Detached Single Family

Style 2 Storey
Status Active

#### **Exterior**

Exterior Wood

Exterior Features Airport Nearby, Playground Nearby, Shopping Nearby

Construction Wood

Foundation Concrete Perimeter