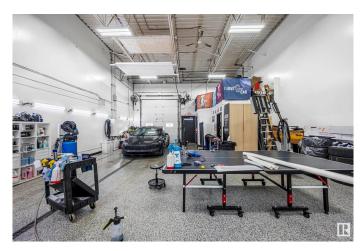

#### \$929,000

0 Bedroom, 0.00 Bathroom, Industrial on 0.00 Acres

Mistatim Industrial, Edmonton, AB

Prime investment opportunity with a strong covenant tenant in place, ensuring long-term stability and excellent returns. This highly improved commercial property features \$400,000 in commercial-grade office and wash bay upgrades, designed for both functionality and professional appeal. The property includes two levels of modern office space, with six private offices upstairs and three offices on the main floor, along with a spacious boardroom and a fully equipped kitchen. High-end custom millwork enhances the aesthetics and durability of the space. There are three bathrooms conveniently located throughout the building for ease of use. The expansive wash bay is built to accommodate a variety of commercial needs. Situated in a prime location with excellent accessibility, this property offers a stable, high-quality asset with premium improvements. This is an exceptional opportunity for investors seeking a well-maintained and fully improved commercial space.