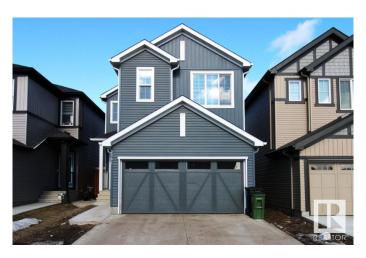

#### \$599.999

3 Bedroom, 2.50 Bathroom, 1,922 sqft Single Family on 0.00 Acres

Secord, Edmonton, AB

This stunning home built by Pacesetter Homes is waiting for you in Secord, located in the west side of Edmonton. This beautiful home features open-to-above ceilings in the spacious family room and luxurious vinyl plank flooring. The kitchen is a chef's dream with quartz countertops, stainless steel appliances, and a convenient corner pantry. With 3 bedrooms and 2.5 baths, including a mudroom on the main floor, this home offers both style and practicality. Upstairs, you'll find a laundry room and a large bonus room perfect for relaxation or entertainment. Don't miss the opportunity to make this exceptional home yours!

#### **Essential Information**

MLS® # E4424105 Price \$599,999

Bedrooms 3
Bathrooms 2.50
Full Baths 2

Square Footage 1,922 Acres 0.00 Year Built 2022

Type Single Family

1

Sub-Type Detached Single Family

Style 2 Storey
Status Active

### **Exterior**

Exterior Wood, Stone, Vinyl

Exterior Features Golf Nearby, Playground Nearby, Public Swimming Pool, Public

Transportation, Schools, Shopping Nearby, See Remarks

Roof Asphalt Shingles

Construction Wood, Stone, Vinyl