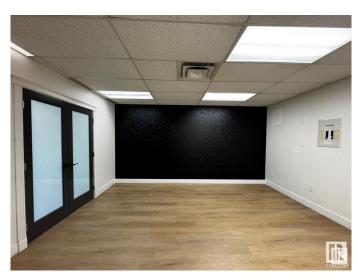

### \$999,000

0 Bedroom, 0.00 Bathroom, Industrial on 0.00 Acres

Parsons Industrial, Edmonton, AB

Elevate your business with this fantastic READY TO MOVE IN

OFFICE/INDUSTRIAL/WAREHOUSE SPACE! Enjoy a contemporary and well-maintained interior with ample natural light, creating an inviting and efficient workspace, Situated in a bustling area with easy access to major transportation routes, public transit, and local amenities, this 3750 SQ.FT. of versatile Office/Industrial Space including Second Floor Space with close to 800 Sq.ft. with 1 Big Office & Conference Room. This space also offers warehouse w/high ceilings and overhead rear door, ideal for various configurations to suit your business needs could be perfect for startups, small businesses, or professionals seeking some storage space, workshop and/or productive and stylish work environment.