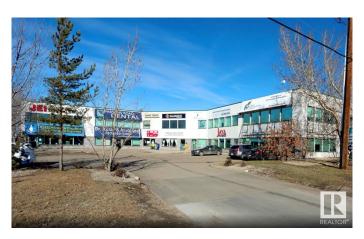

# **\$999,000 - 3216 Parsons Road, Edmonton**

MLS® #E4424073

### \$999,000

0 Bedroom, 0.00 Bathroom, Industrial on 0.00 Acres

Parsons Industrial, Edmonton, AB

Elevate your business with this fantastic READY TO MOVE IN

OFFICE/INDUSTRIAL/WAREHOUSE SPACE! Enjoy a contemporary and well-maintained interior with ample natural light, creating an inviting and efficient workspace, Situated in a bustling area with easy access to major transportation routes, public transit, and local amenities, this 3750 SQ.FT. of versatile Office/Industrial Space including Second Floor Space with close to 800 Sq.ft. with 1 Big Office & Conference Room. This space also offers warehouse w/high ceilings and overhead rear door, ideal for various configurations to suit your business needs could be perfect for startups, small businesses, or professionals seeking some storage space, workshop and/or productive and stylish work environment.

## **Community Information**

Address 3216 Parsons Road

Area Edmonton

Subdivision Parsons Industrial

City Edmonton
County ALBERTA

Province AB

Postal Code T6N 1M2