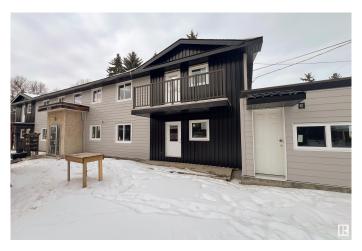

### \$1,499,000

0 Bedroom, 0.00 Bathroom, Multi-Family Commercial on 0.00 Acres

Riverdale, Edmonton, AB

Welcome to your next investment property! Excellently located asset in Riverdale! Large corner lot of approx. 9088 sq ft! Owner in the process of Complete and Extensive Renovations! On top of that two new units on the site. 6 total units, all above grade, fenced, no back lane, and close to the river valley, playgrounds, and downtown. This is a landlord and tenant's dream! Photos will be updated as renovations progress. \*\*All Numbers Noted are Proforma Numbers\*\*

Built in 1971

#### Exterior

| Exterior     | Wood Frame |
|--------------|------------|
| Construction | Wood Frame |