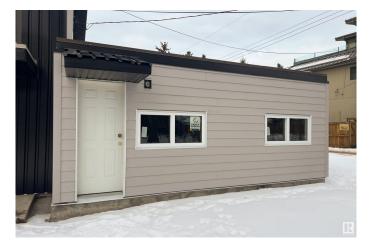

### \$1,499,000

0 Bedroom, 0.00 Bathroom, Multi-Family Commercial on 0.00 Acres

Riverdale, Edmonton, AB

Welcome to your next investment property! Excellently located asset in Riverdale! Large corner lot of approx. 9088 sq ft! Owner in the process of Complete and Extensive Renovations! On top of that two new units on the site. 6 total units, all above grade, fenced, no back lane, and close to the river valley, playgrounds, and downtown. This is a landlord and tenant's dream! Photos will be updated as renovations progress. \*\*All Numbers Noted are Proforma Numbers\*\*

#### Exterior

| Exterior     | Wood Frame |
|--------------|------------|
| Construction | Wood Frame |