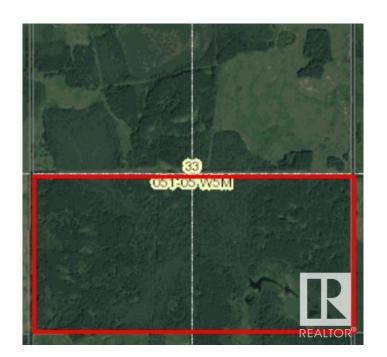

## \$345,000

0 Bedroom, 0.00 Bathroom, Rural on 320.00 Acres

None, Rural Parkland County, AB

Heavily treed half section south of Highway 627, near Tomahawk.

# **Community Information**

Address 51551 Range Road 53
Area Rural Parkland County

Subdivision None

City Rural Parkland County

County ALBERTA

Province AB

Postal Code T0E 2H0