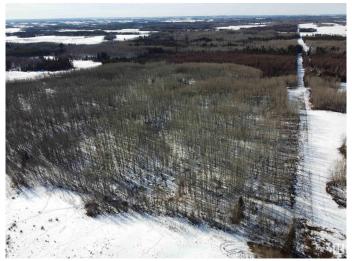

## \$345,000

0 Bedroom, 0.00 Bathroom, Rural on 320.00 Acres

None, Rural Parkland County, AB

Heavily treed half section south of Highway 627, near Tomahawk.

### **Exterior**

Exterior Features Treed Lot