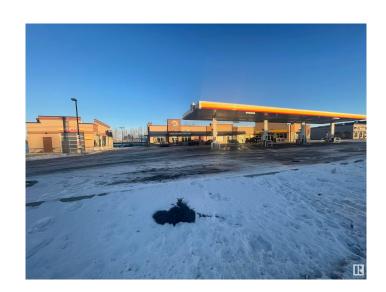

## \$6,382,000

0 Bedroom, 0.00 Bathroom, Retail on 0.00 Acres

Forest Green\_STPL, Stony Plain, AB

Located in a high-traffic area, this 1,500 sq ft commercial space is available for lease in a sought-after location next to well-known franchises like Burger King, Shell, and more. Perfect for a variety of businesses, the space offers excellent visibility and easy access to major roads. With a vibrant surrounding area and a steady flow of foot and vehicle traffic, it provides a great opportunity for growth and exposure.