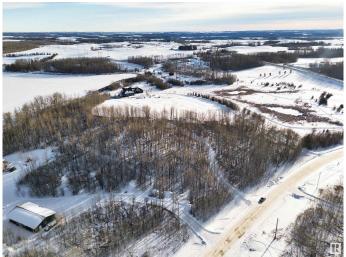

## \$450,000

0 Bedroom, 0.00 Bathroom, Rural on 4.57 Acres

Rainbow Beach Estates, Rural Parkland County, AB

Want an OASIS close to the CITY at one of Edmonton's PREMIER LAKES? Located at Rainbow Beach Estates, this large PRIVATE LAKEFRONT LOT at LOST LAKE adjoining Jack Fish Lake is a total GEM! When water levels are high it becomes part of Jackfish Lake. Less than an hour from Edmonton and 15 mins from Stony Plain! Excellent highway access makes this EASY TO GET TO for the weekend warrior. 4.57 ACRES, mostly TREED with a DRILLED WELL. The frontage is approx. 617 feet! AMAZING VIEWS of the lake from one of the highest sites in the area! Well treed with lots of open spaces as well. Elevated BUILDING site with many South/South East FACING WALKOUT BUILDING OPTIONS! Property entrance has a MEANDERING driveway through the trees and offers PRIVACY from the road. Best value in the area, see it, you'll LOVE this place!

#### **Exterior**

Exterior Features Backs Onto Lake, Beach Access, Boating, Lake Access Property, Lake

View, Recreation Use, Treed Lot, Waterfront Property