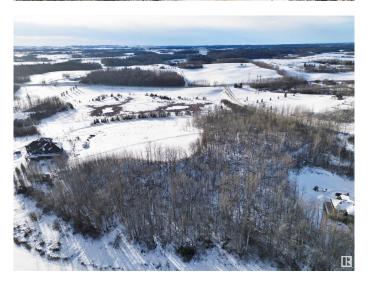

## \$450,000

0 Bedroom, 0.00 Bathroom, Rural on 4.57 Acres

Rainbow Beach Estates, Rural Parkland County, AB

Want an OASIS close to the CITY at one of Edmonton's PREMIER LAKES? Located at Rainbow Beach Estates, this large PRIVATE LAKEFRONT LOT at LOST LAKE adjoining Jack Fish Lake is a total GEM! When water levels are high it becomes part of Jackfish Lake. Less than an hour from Edmonton and 15 mins from Stony Plain! Excellent highway access makes this EASY TO GET TO for the weekend warrior. 4.57 ACRES, mostly TREED with a DRILLED WELL. The frontage is approx. 617 feet! AMAZING VIEWS of the lake from one of the highest sites in the area! Well treed with lots of open spaces as well. Elevated BUILDING site with many South/South East FACING WALKOUT BUILDING OPTIONS! Property entrance has a MEANDERING driveway through the trees and offers PRIVACY from the road. Best value in the area, see it, you'll LOVE this place!

#### **Exterior**

Exterior Features Backs Onto Lake, Beach Access, Boating, Lake Access Property, Lake

View, Recreation Use, Treed Lot, Waterfront Property