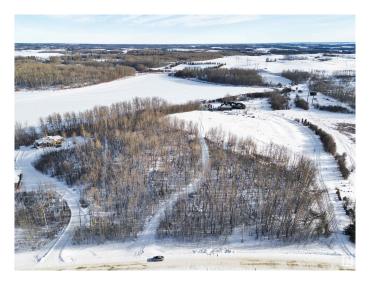

## \$450,000

0 Bedroom, 0.00 Bathroom, Rural on 4.57 Acres

Rainbow Beach Estates, Rural Parkland County, AB

Want an OASIS close to the CITY at one of Edmonton's PREMIER LAKES? Located at Rainbow Beach Estates, this large PRIVATE LAKEFRONT LOT at LOST LAKE adjoining Jack Fish Lake is a total GEM! When water levels are high it becomes part of Jackfish Lake. Less than an hour from Edmonton and 15 mins from Stony Plain! Excellent highway access makes this EASY TO GET TO for the weekend warrior. 4.57 ACRES, mostly TREED with a DRILLED WELL. The frontage is approx. 617 feet! AMAZING VIEWS of the lake from one of the highest sites in the area! Well treed with lots of open spaces as well. Elevated BUILDING site with many South/South East FACING WALKOUT BUILDING OPTIONS! Property entrance has a MEANDERING driveway through the trees and offers PRIVACY from the road. Best value in the area, see it, you'll LOVE this place!

#### **Exterior**

Exterior Features Backs Onto Lake, Beach Access, Boating, Lake Access Property, Lake

View, Recreation Use, Treed Lot, Waterfront Property