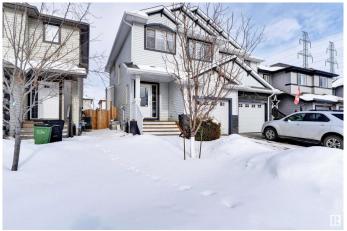

#### \$445.000

3 Bedroom, 2.50 Bathroom, 1,494 sqft Single Family on 0.00 Acres

Laurel, Edmonton, AB

This beautiful 1,494 sq. ft. single-car front-attached home in the desirable community of Laurel! Built in 2015, this well-designed home features a spacious main floor with a bright and inviting living room, perfect for entertaining. The upper level offers a versatile bonus room, a master bedroom with a private ensuite, two additional bedrooms, and a common washroom. The unfinished basement provides endless potential. Enjoy the large backyard, ideal for outdoor activities and relaxation. Conveniently located close to schools, parks, shopping, and public transit.

#### **Exterior**

Exterior Wood, See Remarks

Exterior Features Airport Nearby, Cul-De-Sac, Public Transportation, Schools, Shopping

Nearby

Roof Asphalt Shingles

Construction Wood, See Remarks

Foundation Concrete Perimeter