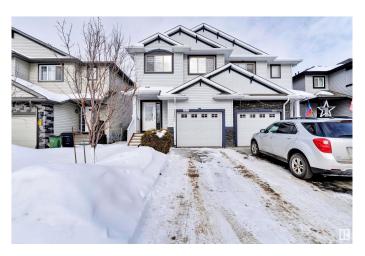

# \$445,000 - 2832 16 Avenue Nw, Edmonton

MLS® #E4423028

#### \$445.000

3 Bedroom, 2.50 Bathroom, 1,494 sqft Single Family on 0.00 Acres

Laurel, Edmonton, AB

This beautiful 1,494 sq. ft. single-car front-attached home in the desirable community of Laurel! Built in 2015, this well-designed home features a spacious main floor with a bright and inviting living room, perfect for entertaining. The upper level offers a versatile bonus room, a master bedroom with a private ensuite, two additional bedrooms, and a common washroom. The unfinished basement provides endless potential. Enjoy the large backyard, ideal for outdoor activities and relaxation. Conveniently located close to schools, parks, shopping, and public transit.

#### **Essential Information**

MLS® # E4423028 Price \$445,000

Bedrooms 3
Bathrooms 2.50
Full Baths 2
Half Baths 1

Square Footage 1,494 Acres 0.00 Year Built 2015

Type Single Family Sub-Type Half Duplex

Style 2 Storey
Status Active