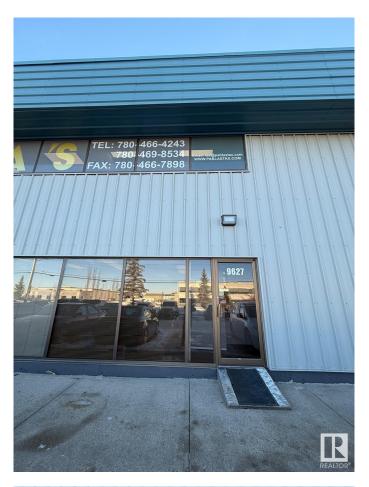

# **\$0 - 9627 41 Avenue, Edmonton**

MLS® #E4422990

#### \$0

0 Bedroom, 0.00 Bathroom, Office on 0.00 Acres

Strathcona Industrial Park, Edmonton, AB

This versatile office space is nestled within the vibrant and dynamic industrial park. Diverse commercial surrounding offers the perfect environment for growth and collaboration. All for just \$1,000 per month plus GST, everything is included, making it a hassle-free opportunity. Office space comes with sizeable reception area, two restrooms and kitchen-like wash area as a shared space. It will provide the ideal foundation to establish office space to grow in one of the city's most sought-after commercial area. With top-tier amenities, dining, and retail options in neighbourhood, your visitors and clients will benefit from the convenience of it. Don't miss out on the opportunity to be a part of this business hub!

# **Community Information**

Address 9627 41 Avenue

Area Edmonton

Subdivision Strathcona Industrial Park

City Edmonton
County ALBERTA

Province AB

Postal Code T6E 5X7