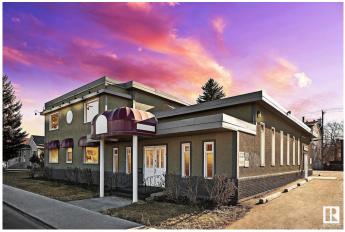

#### \$2,495,000

0 Bedroom, 0.00 Bathroom, Land Commercial on 0.00 Acres

Queen Alexandra, Edmonton, AB

PRIME MULTI-FAMILY DEVELOPMENT **OPPORTUNITY ON 0.40 ACRE SITE.** EXCELLENT WHYTE AVENUE AREA **PROPERTY! GREAT LOCATION FOR SIX** STORIES OF RESIDENTIAL OR MIXED USE **DEVELOPMENT.** Fantastic Redevelopment Opportunity in the Whye Avenue Area. This site is 4 lots measuring 33' x 132' totaling 132â€<sup>™</sup> wide x 132â€<sup>™</sup> deep for a total of 17,424 sq.ft. Directly south of South Park's approved development including four Towers up to 16 stories. Excellent church tenant in place with triple-net lease on building providing holding income until February 2027. Garage has rental income as well. Site has Residential mixed use zoning and falls within the Strathcona Area Redevelopment Plan which supports 21 Meter height rezone good for 6 stories. Zoning Mixed Use (MU h16 f3.5 cf) Very high density with FAR 3.5.