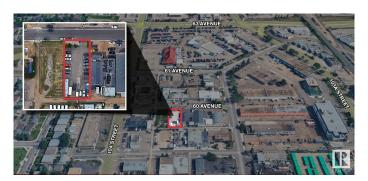

## \$434,000

0 Bedroom, 0.00 Bathroom, Land Commercial on 0.00 Acres

Calgary Trail North, Edmonton, AB

This 0.20-acre fully paved asphalt storage lot offers unbeatable convenience between Gateway Boulevard & Calgary Trail, with quick access to Whitemud Driveâ€"a prime hub for logistics, contractors, and fleet operators. Perimeter fenced & secure gated access. Month-to-month tenant currently in-place. Current monthly income \$3,700 (gross).

## **Community Information**

Address 10389 60 Avenue

Area Edmonton

Subdivision Calgary Trail North

City Edmonton
County ALBERTA

Province AB

Postal Code T6H 1H1