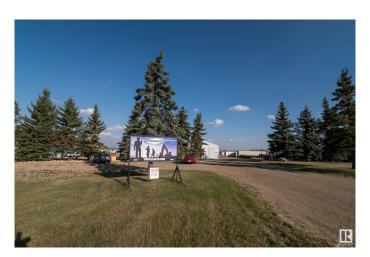

## \$3,999,702

0 Bedroom, 0.00 Bathroom, Land Commercial on 0.00 Acres

Sherwood Business Park, Sherwood Park, AB

OPPORTUNITY IS KNOCKING! 17.8 ACRES OF LAND - Agriculture: Future Development that is located in Sherwood Park's local employment area, right off Highway 21 with access to Highway 16/Yellowhead Trail â€" Multiple buildings on site, including well appointed office and warehouse with wash bay 4672 square feet + 3800 sq feet separate shop + additional modular building as an option. Fully fenced with security gate on main access; abundance of land for storage and or fleet parking. Single family residence located on the site. Yard is compacted, and in excellent shape. Also option to purchase active tree farm with PRIME trees ready for market.

### **Exterior**

Exterior Metal, Steel Frame, See Remarks
Construction Metal, Steel Frame, See Remarks