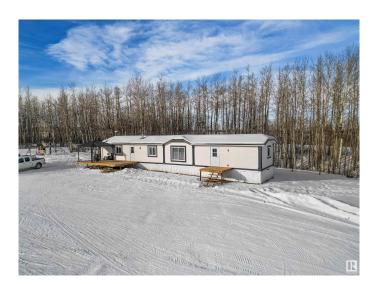

## \$399,000

3 Bedroom, 2.00 Bathroom, 1,214 sqft Rural on 10.01 Acres

None, Rural Parkland County, AB

Peace and Quiet in the rolling hills! This 3 bed, 2 bath home is a nice mixture of open and treed land offering 10.01 acres for your recreational use! Just on the other side of the Brazeau/Parkland county line, the property is a quick trip into Drayton Valley. Inside you will find a open concept kitchen/dining that leads into a spacious living room. The kitchen offers plenty of cabinetry and a corner pantry for storage. Down the hall you will pass a seperate laundry/storage area on your way to the primary bedroom with walk in closet and 4 pc ensuite. On the opposite side of the home you will find 2 more bedrooms another 4 pc bathroom. Don't miss out on country living under \$400,000!

#### **Essential Information**

MLS® # E4422690 Price \$399,000

Bedrooms 3

Bathrooms 2.00

Full Baths 2

Square Footage 1,214

Acres 10.01

Year Built 1998