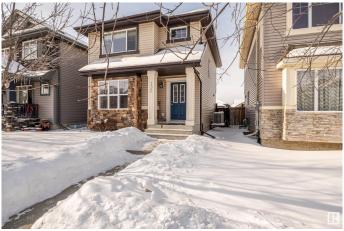

# \$419.900

3 Bedroom, 2.50 Bathroom, 1,114 sqft Single Family on 0.00 Acres

Charlesworth, Edmonton, AB

This is a beautiful 2 storey home in Charlesworth. Affordable single family home for the first time home owner or new comers. This home offers great curb appeal and has many great features including 3 Bedrooms, hardwood floors, new paint with finished basement. The backyard offers a good sized deck and a double detached garage. The yard is also fenced and landscaped. This home has been meticulously kept and well maintained. Nothing to do but move in ready.

### **Exterior**

Exterior Wood, Vinyl

Exterior Features Airport Nearby, Playground Nearby, Public Transportation, Schools,

**Shopping Nearby** 

Roof Asphalt Shingles

Construction Wood, Vinyl

Foundation Concrete Perimeter