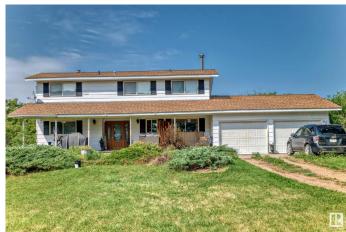

## \$2,355,000

4 Bedroom, 3.00 Bathroom, 2,031 sqft Rural on 373.50 Acres

None, Rural Leduc County, AB

373.5 Acres on 3 titles (in documents titles, tax searchs, affadavit of value) Buyer to confirm if orangic farmed. Older home in good condition needing upgrading, several out buildings, 2 quarters of land, & a titled island in the north Saskatchewan river. Great opportunity for a smart buyer!!

Year Built 1976

Type Rural

Sub-Type Detached Single Family

Style 5 Level Split

Status Active