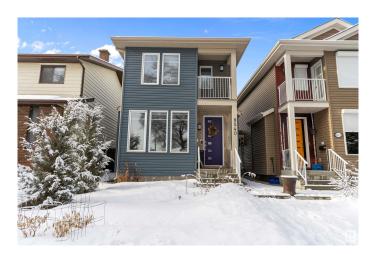

## \$750,000

4 Bedroom, 3.50 Bathroom, 1,729 sqft Single Family on 0.00 Acres

Bonnie Doon, Edmonton, AB

This charming 1,728 sq ft, 2-story home in Boonie Doon offers a spacious layout with three bedrooms, including a master suite with en-suite, and a bright, open main floor with living, dining, and kitchen areas. The legal basement suite provides a private, self-contained one-bedroom living space with its own entrance, full kitchen, and bathroomâ€"perfect for rental income or extended family. Set in a quiet, family-friendly neighbourhood, the property features a beautiful garden in the front yard and well-maintained landscaping, all within easy reach of parks, schools, and local amenities.