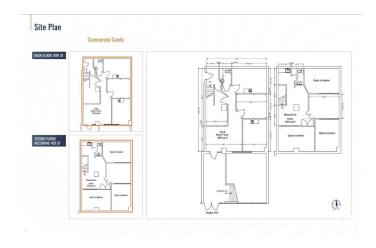

### \$625,000

0 Bedroom, 0.00 Bathroom, Retail on 0.00 Acres

Downtown (Edmonton), Edmonton, AB

Visit the Listing Brokerage (and/or listing REALTOR®) website to obtain additional information. Cambridge Lofts Commercial Condo is an exceptional property located on Jasper Avenue, one of Edmonton's most prominent and bustling streets, offering high visibility and easy access to key amenities. Situated in the heart of the downtown core and surrounded by office buildings, retail spaces, and residential developments, this location benefits from a steady flow of pedestrian traffic and a vibrant entertainment district.