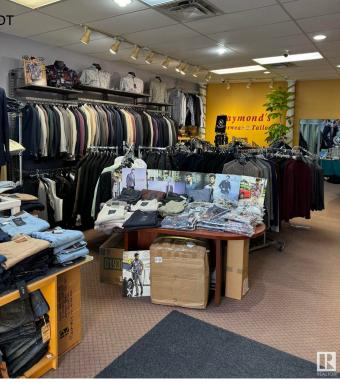

#### \$295,000

0 Bedroom, 0.00 Bathroom, Business on 0.00 Acres

Hudson, Edmonton, AB

Take ownership of a well-established and reputable tailoring business that has been successfully operating for over 20 years. This turnkey opportunity comes with a loyal clientele, a strong reputation for quality craftsmanship, and a fully equipped workspace, making it ideal for an experienced tailor or entrepreneur looking to step into a thriving business. The sale includes all inventory, furniture, and equipment, ensuring a seamless transition for the new owner. Located in a high-visibility area with steady foot traffic, this business offers excellent growth potential. Whether you're looking to expand your existing operations or start fresh with a proven and profitable venture.