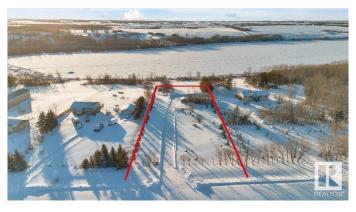

#### \$180,000

0 Bedroom, 0.00 Bathroom, Rural on 1.36 Acres

Lily Lake Estates\_MSTU, Rural Sturgeon County, AB

Don't miss the opportunity to build your home on this 1.36 Acre lot that backs onto Lily Lake - great sloping topograhy suitable for a walk-out! Paved roads all the way to the subdivision. Shoreline is owned by the County but there are a couple areas to access the lake with non-motorized vehicles.

### **Exterior**

Exterior Features Lake View, Sloping Lot