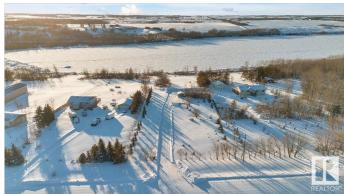

#### \$180,000

0 Bedroom, 0.00 Bathroom, Rural on 1.36 Acres

Lily Lake Estates\_MSTU, Rural Sturgeon County, AB

Don't miss the opportunity to build your home on this 1.36 Acre lot that backs onto Lily Lake - great sloping topograhy suitable for a walk-out! Paved roads all the way to the subdivision. Shoreline is owned by the County but there are a couple areas to access the lake with non-motorized vehicles.

### **Exterior**

Exterior Features Lake View, Sloping Lot