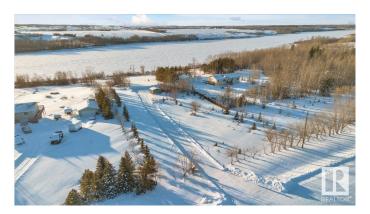

#### \$180,000

0 Bedroom, 0.00 Bathroom, Rural on 1.36 Acres

Lily Lake Estates\_MSTU, Rural Sturgeon County, AB

Don't miss the opportunity to build your home on this 1.36 Acre lot that backs onto Lily Lake - great sloping topograhy suitable for a walk-out! Paved roads all the way to the subdivision. Shoreline is owned by the County but there are a couple areas to access the lake with non-motorized vehicles.

### **Exterior**

Exterior Features Lake View, Sloping Lot