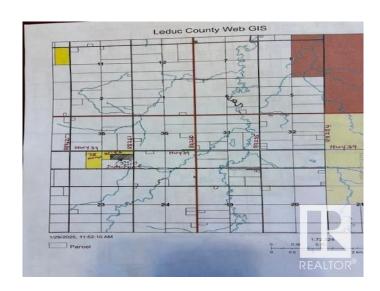

# \$1,842,468 - Sw Corner Of Hwy 39 & Rr 261, Rural Leduc County

MLS® #E4421631

### \$1,842,468

0 Bedroom, 0.00 Bathroom, Rural on 76.00 Acres

None, Rural Leduc County, AB

Amazing parcel of land 76 acres, located on HWY39 and RR 261 in the southwest corner. Excellent HWY 39 location. 37.07 acres, more or less, out of 76 acres are already rezoned to : INDUSTRIAL / Agricultural RESOURCE District and 38.93 acres are still agricultural. Great piece of land for Highway Industrial / Agri Business type of uses. Another piece - 78 acres immediately west of these 76 acres are also available for sale for: \$1,014,000/ \$13,000 an acre. 78 acres are also located on HWY 39 between RR 261 & 262 in Leduc county. These Lands are well located right on HWY, only 3 miles West of city of Leduc & Edmonton International Airport. Easy Access to HWY 60 & QEII (HWY2) via HWY 39.