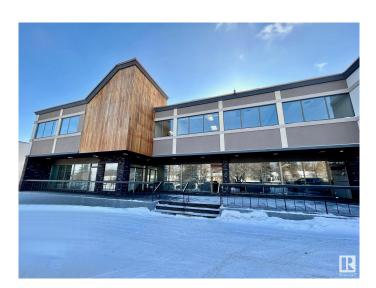

#### \$0

0 Bedroom, 0.00 Bathroom, Office on 0.00 Acres

Rosedale Industrial, Edmonton, AB

2390 Square feet of 2nd floor nicely developed office space with ample parking and 7 outside offices with natural light, private waiting area and private reception area, lunch room and boardroom. Highly secure space with available cameras and alarms professionally installed by Price Langevin Security Consultants. Part of a 20,000 square foot building with 6 professional tenants.