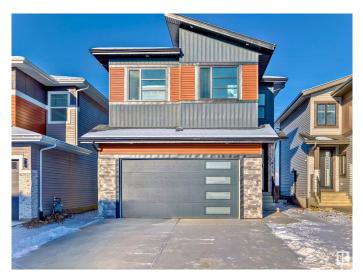

#### \$799,000

5 Bedroom, 4.00 Bathroom, 2,665 sqft Single Family on 0.00 Acres

Alces, Edmonton, AB

Situated on a regular lot, walking distance to parks & shopping this sophisticated home is 2,665 sqft is built with upgraded premium materials. The exterior boasts an architectural roofline, large windows, covered front entrance and rich stone accents. Throughout the inside of the home you will enjoy a warm rich color scheme. Main floor entrance welcomes you with exquisite tile flooring, grand living room, large bdrm with walk in closet & full bathroom. The second living room is open to below with 19 foot ceilings, designer feature wall with electric fireplace, kitchen/dining/spice kitchen are flooded with natural light from impressively large windows. On the second floor, there are 4 large bdrms & 3 full bathrooms. Two bdrms have full ensuites and the other 2 bdrms share a full bathroom. The third living room has a view overlooking the greenspace, filled with natural light and designer feature wall. The separate entrance, attached double garage, & no neighbors in your back yard, this one will impress!