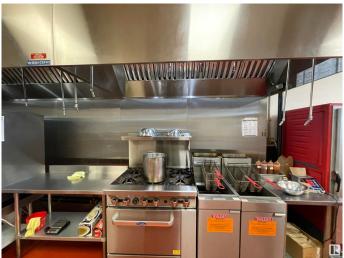

## \$295,000

0 Bedroom, 0.00 Bathroom, Business on 0.00 Acres

Oxford, Edmonton, AB

This 50 Seat Restaurant Located on North Side Of Edmonton In A Shopping Plaza Anchored By Tim Horton's Shoppers Drug Mart, Sace On Food. The Buyer Can Change The Cuisine Subject To Landlord Approval.