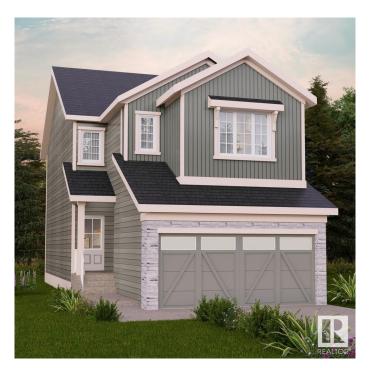

#### \$549.900

3 Bedroom, 2.50 Bathroom, 1,840 sqft Single Family on 0.00 Acres

Alces, Edmonton, AB

Surrounded by natural beauty, Alces has endless paved walking trails, community park spaces and is close to countless amenities. Perfect for modern living and outdoor lovers. The Otis-Z'. This Zero-Lot-Line home is built with your growing family in mind. This single-family zero lot line home features 3 bedrooms, 2.5 bathrooms and an expansive walk-in closet in the primary bedroom. Enjoy extra living space on the main floor with the laundry room on the second floor. The 9-foot ceilings, open to below concept and quartz countertops throughout blends style and functionality for your family to build endless memories. \*\*PLEASE NOTE\*\* PICTURES ARE OF SIMILAR HOME: ACTUAL HOME. PLANS, FIXTURES, AND FINISHES MAY VARY AND ARE SUBJECT TO **AVAILABILITY/CHANGES WITHOUT** NOTICE. COMPLETION ESTIMATED FEB-APR 2025.