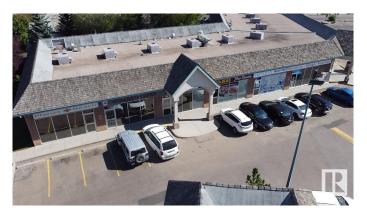

### \$0

0 Bedroom, 0.00 Bathroom, Retail on 0.00 Acres

Nottingham, Sherwood Park, AB

Prime Retail Space for Lease in Nottingham Centre â€" A 1,240 SF retail unit, formerly a hair salon, is now available for lease in Nottingham Centre, a high-exposure commercial property on Wye Road in Sherwood Park. This turnkey space is ideal for a variety of retail, personal service, or medical uses. Strategically located in a thriving retail hub, the property benefits from strong demographics, including a 71,307 population and an average household income of \$169K within 5KM. Immediate possession available.

## **Community Information**

Address 200 664 Wye Road

Area Sherwood Park

Subdivision Nottingham

City Sherwood Park

County ALBERTA

Province AB

Postal Code T8A 6G3