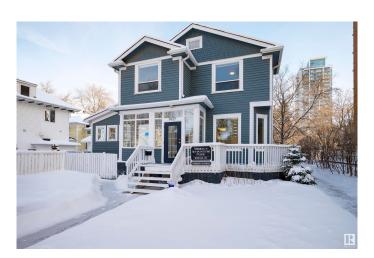

# \$899,900 - 9937 113 Street, Edmonton

MLS® #E4421128

#### \$899,900

2 Bedroom, 2.00 Bathroom, 2,307 sqft Single Family on 0.00 Acres

Downtown (Edmonton), Edmonton, AB

Discover a mixed-use property in a prime Downtown/Grandin location. This unique house, zoned CB2, combines professional and residential space. Features updated plumbing, electrical systems, and a reinforced foundation. The main floor, currently a medical office, includes 6 offices with plumbing, 1 without plumbing, and a reception area. Ideal for professional offices, esthetics, daycare, or other commercial uses. The upper level has a 2-bedroom loft with separate access, perfect for live-up, work-down or additional commercial space. Situated on a 50x150 lot, suitable for future redevelopment with parking for up to 8 vehicles. Handicap accessible and one block from River Valley access, within walking distance to Edmonton General Hospital and downtown amenities, including LRT station. Don't miss this rare opportunity.

Built in 1916