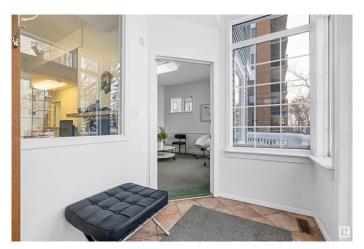

#### \$899,900

2 Bedroom, 2.00 Bathroom, 2,307 sqft Single Family on 0.00 Acres

Downtown (Edmonton), Edmonton, AB

Discover a mixed-use property in a prime Downtown/Grandin location. This unique house, zoned CB2, combines professional and residential space. Features updated plumbing, electrical systems, and a reinforced foundation. The main floor, currently a medical office, includes 6 offices with plumbing, 1 without plumbing, and a reception area. Ideal for professional offices, esthetics, daycare, or other commercial uses. The upper level has a 2-bedroom loft with separate access, perfect for live-up, work-down or additional commercial space. Situated on a 50x150 lot, suitable for future redevelopment with parking for up to 8 vehicles. Handicap accessible and one block from River Valley access, within walking distance to Edmonton General Hospital and downtown amenities, including LRT station. Don't miss this rare opportunity.