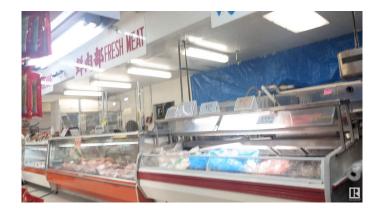

## \$100.000

0 Bedroom, 0.00 Bathroom, Business on 0.00 Acres

Boyle Street, Edmonton, AB

Business for Sale. Successful iconic community grocery business for sale. Freestanding, fully equipped and fully functional. Prime location centrally located facing Jasper Avenue next to LRT/metro line, steps away from station. Owner retiring after 37 years. 8,500 sf of grocery retail, fish and meat shop and commercial kitchen and over 800 sq ft of walk-in cooler and freezer area. 3,300 sf of basement for distribution and stock storage. 8x8 grade loading dock door at the back. All equipment stay including cash counters with moving belt, entire saltwater tank and meat systems, 2 walk-in coolers, 2 walk-in freezers, a fork lift and more. List is available. Very profitable Lobster distribution business with major retail chain is included. Sellers will train. Tons for potential for adding a pharmacy, cafe, bakery, multi-lines of merchandise, kiosks for a vendors market. Attractive new lease, triple net, is available. Serious buyers and inquiries only.