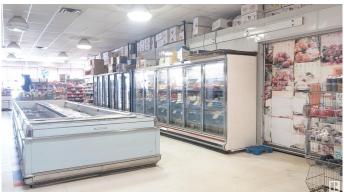

## \$100.000

0 Bedroom, 0.00 Bathroom, Business on 0.00 Acres

Boyle Street, Edmonton, AB

Business for Sale. Successful iconic community grocery business for sale. Freestanding, fully equipped and fully functional. Prime location centrally located facing Jasper Avenue next to LRT/metro line, steps away from station. Owner retiring after 37 years. 8,500 sf of grocery retail, fish and meat shop and commercial kitchen and over 800 sq ft of walk-in cooler and freezer area. 3,300 sf of basement for distribution and stock storage. 8x8 grade loading dock door at the back. All equipment stay including cash counters with moving belt, entire saltwater tank and meat systems, 2 walk-in coolers, 2 walk-in freezers, a fork lift and more. List is available. Very profitable Lobster distribution business with major retail chain is included. Sellers will train. Tons for potential for adding a pharmacy, cafe, bakery, multi-lines of merchandise, kiosks for a vendors market. Attractive new lease, triple net, is available. Serious buyers and inquiries only.