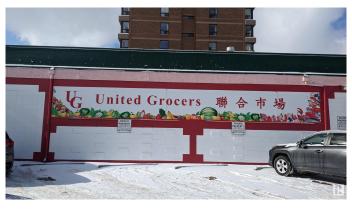

## \$100.000

0 Bedroom, 0.00 Bathroom, Business on 0.00 Acres

Boyle Street, Edmonton, AB

Business for Sale. Successful iconic community grocery business for sale. Freestanding, fully equipped and fully functional. Prime location centrally located facing Jasper Avenue next to LRT/metro line, steps away from station. Owner retiring after 37 years. 8,500 sf of grocery retail, fish and meat shop and commercial kitchen and over 800 sq ft of walk-in cooler and freezer area. 3,300 sf of basement for distribution and stock storage. 8x8 grade loading dock door at the back. All equipment stay including cash counters with moving belt, entire saltwater tank and meat systems, 2 walk-in coolers, 2 walk-in freezers, a fork lift and more. List is available. Very profitable Lobster distribution business with major retail chain is included. Sellers will train. Tons for potential for adding a pharmacy, cafe, bakery, multi-lines of merchandise, kiosks for a vendors market. Attractive new lease, triple net, is available. Serious buyers and inquiries only.