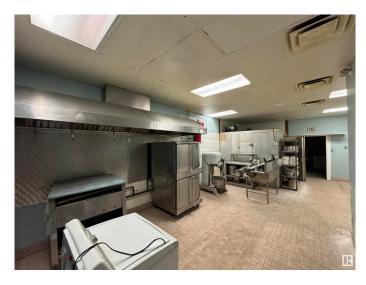

### \$0

0 Bedroom, 0.00 Bathroom, Retail on 0.00 Acres

Strathcona Junction, Edmonton, AB

Discover this prime leasing opportunity on Calgary Trail in Edmonton. This free-standing property, spanning 5,000 square feet across two levels, and conveniently located between Gateway Blvd and Calgary Trail. The main floor is open with large windows and has a commercial kitchen with walk-in coolers and 12 foot canopy already in place. Upstairs offers many options, office space or added flexibility, with potential for a rooftop patio. Four parking stalls included at the rear and ample street parking, accessibility is seamless. Positioned on Calgary Trail Southbound, this location ensures high visibility and exposure. Perfect for a range of businesses.