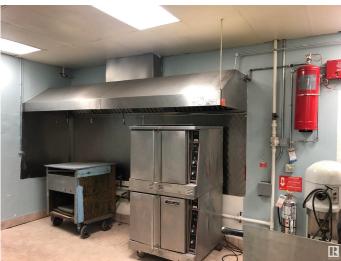

### \$0

0 Bedroom, 0.00 Bathroom, Retail on 0.00 Acres

Strathcona Junction, Edmonton, AB

Discover this prime leasing opportunity on Calgary Trail in Edmonton. This free-standing property, spanning 5,000 square feet across two levels, and conveniently located between Gateway Blvd and Calgary Trail. The main floor is open with large windows and has a commercial kitchen with walk-in coolers and 12 foot canopy already in place. Upstairs offers many options, office space or added flexibility, with potential for a rooftop patio. Four parking stalls included at the rear and ample street parking, accessibility is seamless. Positioned on Calgary Trail Southbound, this location ensures high visibility and exposure. Perfect for a range of businesses.