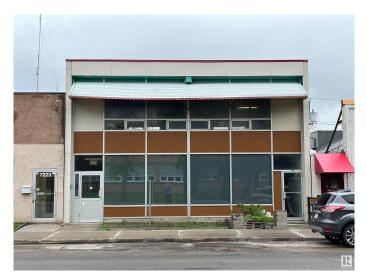

# \$0 - 7221 104 Street, Edmonton

MLS® #E4420956

### \$0

0 Bedroom, 0.00 Bathroom, Retail on 0.00 Acres

Strathcona Junction, Edmonton, AB

Discover this prime leasing opportunity on Calgary Trail in Edmonton. This free-standing property, spanning 5,000 square feet across two levels, and conveniently located between Gateway Blvd and Calgary Trail. The main floor is open with large windows and has a commercial kitchen with walk-in coolers and 12 foot canopy already in place. Upstairs offers many options, office space or added flexibility, with potential for a rooftop patio. Four parking stalls included at the rear and ample street parking, accessibility is seamless. Positioned on Calgary Trail Southbound, this location ensures high visibility and exposure. Perfect for a range of businesses.