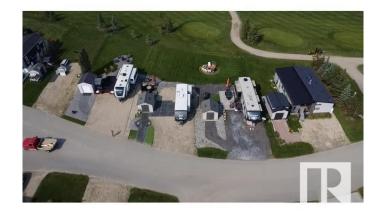

## \$228,400

0 Bedroom, 0.00 Bathroom, Rural on 0.01 Acres

Trestle Creek Golf Resort, Rural Parkland County, AB

Trestle Creek Golf & RV Resort â€" Your Perfect Getaway! This is your chance to own a piece of paradise in a one-of-a-kind resort! Located just 45 minutes west of Edmonton, this pie-shaped lot is close to endless outdoor activities, ideal for family time, friends, or a golf weekend. Enjoy walking distance to washrooms, showers, and laundry facilities. Just a short golf cart ride away, you'll find thrilling waterslides, ziplining, water skiing, a sandy beach, playgrounds, tennis courts, basketball nets, and a baseball field. Winter fun is just as abundant, with outdoor activities for every season. Relax by cozy campfires, join events hosted by the social committee, and enjoy a summer full of golf and new friends. Plus, bonus: water, sewer, and Wi-Fi are included! Come experience Trestle Creek â€" the perfect mix of adventure, relaxation, and community!