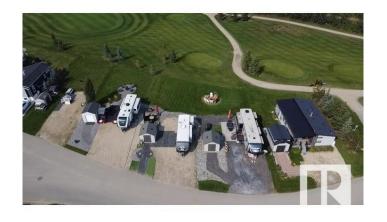

## \$228,400

0 Bedroom, 0.00 Bathroom, Rural on 0.01 Acres

Trestle Creek Golf Resort, Rural Parkland County, AB

Trestle Creek Golf & RV Resort â€" Your Perfect Getaway! This is your chance to own a piece of paradise in a one-of-a-kind resort! Located just 45 minutes west of Edmonton, this pie-shaped lot is close to endless outdoor activities, ideal for family time, friends, or a golf weekend. Enjoy walking distance to washrooms, showers, and laundry facilities. Just a short golf cart ride away, you'll find thrilling waterslides, ziplining, water skiing, a sandy beach, playgrounds, tennis courts, basketball nets, and a baseball field. Winter fun is just as abundant, with outdoor activities for every season. Relax by cozy campfires, join events hosted by the social committee, and enjoy a summer full of golf and new friends. Plus, bonus: water, sewer, and Wi-Fi are included! Come experience Trestle Creek â€" the perfect mix of adventure, relaxation, and community!