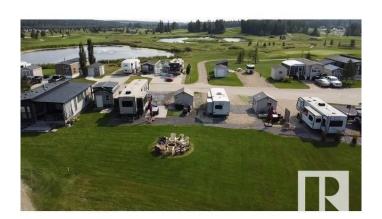

## \$228,400

0 Bedroom, 0.00 Bathroom, Rural on 0.01 Acres

Trestle Creek Golf Resort, Rural Parkland County, AB

Trestle Creek Golf & RV Resort â€" Your Perfect Getaway! This is your chance to own a piece of paradise in a one-of-a-kind resort! Located just 45 minutes west of Edmonton, this pie-shaped lot is close to endless outdoor activities, ideal for family time, friends, or a golf weekend. Enjoy walking distance to washrooms, showers, and laundry facilities. Just a short golf cart ride away, you'll find thrilling waterslides, ziplining, water skiing, a sandy beach, playgrounds, tennis courts, basketball nets, and a baseball field. Winter fun is just as abundant, with outdoor activities for every season. Relax by cozy campfires, join events hosted by the social committee, and enjoy a summer full of golf and new friends. Plus, bonus: water, sewer, and Wi-Fi are included! Come experience Trestle Creek â€" the perfect mix of adventure, relaxation, and community!