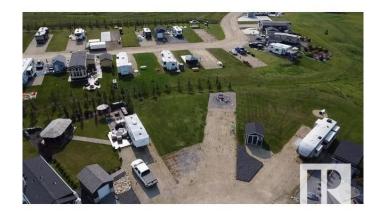

## \$178,800

0 Bedroom, 0.00 Bathroom, Rural on 0.01 Acres

Trestle Creek Golf Resort, Rural Parkland County, AB

Trestle Creek Golf & RV Resort â€" Your Perfect Getaway! This is your chance to own a piece of paradise in a one-of-a-kind resort! Located just 45 minutes west of Edmonton, this pie-shaped lot is close to endless outdoor activities, ideal for family time, friends, or a golf weekend. Enjoy walking distance to washrooms, showers, and laundry facilities. Just a short golf cart ride away, you'll find thrilling waterslides, ziplining, water skiing, a sandy beach, playgrounds, tennis courts, basketball nets, and a baseball field. Winter fun is just as abundant, with outdoor activities for every season. Relax by cozy campfires, join events hosted by the social committee, and enjoy a summer full of golf and new friends. Plus, bonus: water, sewer, and Wi-Fi are included! Come experience Trestle Creek â€" the perfect mix of adventure, relaxation, and community!

### **Exterior**

Exterior Features Backs Onto Park/Trees, Beach Access, Cul-De-Sac, Flat Site, Gated

Community, Golf Nearby, Landscaped, Picnic Area, Playground Nearby,

Recreation Use, Private Park Access