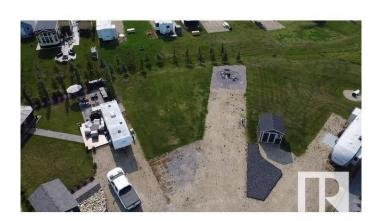

## \$178,800

0 Bedroom, 0.00 Bathroom, Rural on 0.01 Acres

Trestle Creek Golf Resort, Rural Parkland County, AB

Trestle Creek Golf & RV Resort â€" Your Perfect Getaway! This is your chance to own a piece of paradise in a one-of-a-kind resort! Located just 45 minutes west of Edmonton, this pie-shaped lot is close to endless outdoor activities, ideal for family time, friends, or a golf weekend. Enjoy walking distance to washrooms, showers, and laundry facilities. Just a short golf cart ride away, you'll find thrilling waterslides, ziplining, water skiing, a sandy beach, playgrounds, tennis courts, basketball nets, and a baseball field. Winter fun is just as abundant, with outdoor activities for every season. Relax by cozy campfires, join events hosted by the social committee, and enjoy a summer full of golf and new friends. Plus, bonus: water, sewer, and Wi-Fi are included! Come experience Trestle Creek â€" the perfect mix of adventure, relaxation, and community!

### **Exterior**

Exterior Features Backs Onto Park/Trees, Beach Access, Cul-De-Sac, Flat Site, Gated

Community, Golf Nearby, Landscaped, Picnic Area, Playground Nearby,

Recreation Use, Private Park Access