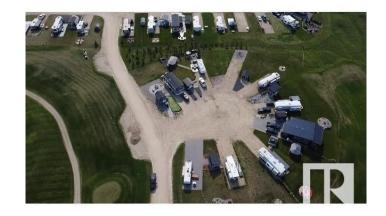

## \$178,800

0 Bedroom, 0.00 Bathroom, Rural on 0.01 Acres

Trestle Creek Golf Resort, Rural Parkland County, AB

Trestle Creek Golf & RV Resort â€" Your Perfect Getaway! This is your chance to own a piece of paradise in a one-of-a-kind resort! Located just 45 minutes west of Edmonton, this pie-shaped lot is close to endless outdoor activities, ideal for family time, friends, or a golf weekend. Enjoy walking distance to washrooms, showers, and laundry facilities. Just a short golf cart ride away, you'll find thrilling waterslides, ziplining, water skiing, a sandy beach, playgrounds, tennis courts, basketball nets, and a baseball field. Winter fun is just as abundant, with outdoor activities for every season. Relax by cozy campfires, join events hosted by the social committee, and enjoy a summer full of golf and new friends. Plus, bonus: water, sewer, and Wi-Fi are included! Come experience Trestle Creek â€" the perfect mix of adventure, relaxation, and community!

### **Exterior**

Exterior Features Backs Onto Park/Trees, Beach Access, Cul-De-Sac, Flat Site, Gated

Community, Golf Nearby, Landscaped, Picnic Area, Playground Nearby,

Recreation Use, Private Park Access