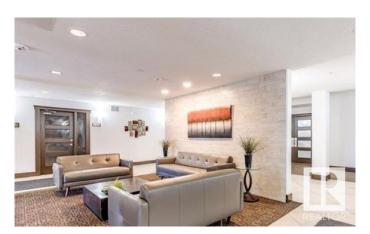

## \$179,000

1 Bedroom, 1.00 Bathroom, 728 sqft Condo / Townhouse on 0.00 Acres

King Edward Park, Edmonton, AB

This one bedroom, one bathroom condo unit is ALL about the amenities. Including a pool, hot tub, steam room, fitness room, rec room, and social room, the building is also just steps away from Whyte Ave! Step inside and find a bright, comfortable living space that flows from the kitchen right through to the gorgeous balcony. With neutral colors, tons of storage, and underground HEATED parking - this ideal condo is just waiting for you!!!

## **Amenities**

Amenities Exercise Room, Hot Tub, Party Room, Patio, Pool-Indoor, Recreation

Room/Centre, Social Rooms, Storage Cage

Parking Spaces 1

Parking Heated, Underground

Has Pool Yes