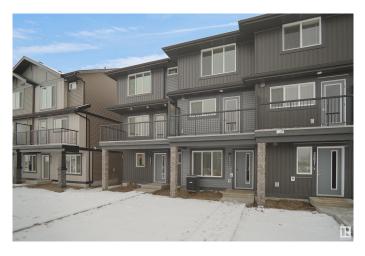

# \$359,998 - 7052 Rosenthal Drive, Edmonton

MLS® #E4420576

#### \$359,998

2 Bedroom, 2.50 Bathroom, 1,101 sqft Single Family on 0.00 Acres

Rosenthal (Edmonton), Edmonton, AB

NO CONDO FEES and AMAZING VALUE! You read that right welcome to this brand new townhouse unit the "Demi" Built by StreetSide Developments and is located in one of Edmonton's newest premier West End communities of Rosenthal. With 1100 square Feet, it comes with front yard landscaping and a single over sized attached garage, this opportunity is perfect for a young family or young couple. Your main floor is complete with upgrade luxury Vinyl Plank flooring throughout the great room and the kitchen. The main entrance/ main floor has a large sized foyer with a 2 piece bathroom. Highlighted in your new kitchen are upgraded cabinets, upgraded counter tops and a tile back splash. The upper level has 2 bedrooms and 2 full bathrooms. \*\*\* Photos are from a previous built home and colors/Finishing's may vary \*\*\* this home will be complete by July / August of 2025 \*\*\*