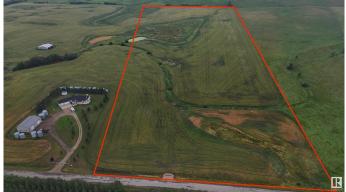

# \$1,199,000

0 Bedroom, 0.00 Bathroom, Rural on 40.03 Acres

Colchester Lane, Rural Strathcona County, AB

Here is your chance to own 40 ACRES only 1 mile from Edmonton City limits in the GROWING SOUTHEAST AREA! Excellent access from 41 Ave SW! This land is NOT located in Edmonton, and therefore FREEDOM REMAINS! Build your dream house and shop! Bring your animals! Start a hobby farm! Land is very suitable for a WALKOUT estate, with gently rolling hills and beautiful views! PAVED ALL THE WAY! Only 5 mins from Edmonton or Beaumont! NEW DRIVEWAY & BUILD SITE ALREADY IN!

# **Essential Information**

| MLS® #    | E4420427        |
|-----------|-----------------|
| Price     | \$1,199,000     |
| Bathrooms | 0.00            |
| Acres     | 40.03           |
| Туре      | Rural           |
| Sub-Type  | Vacant Lot/Land |
| Status    | Active          |