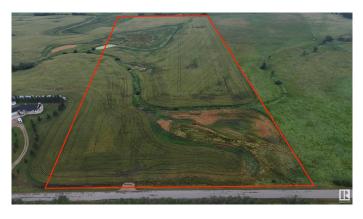

# \$1,199,000

0 Bedroom, 0.00 Bathroom, Rural on 40.03 Acres

Colchester Lane, Rural Strathcona County, AB

Here is your chance to own 40 ACRES only 1 mile from Edmonton City limits in the GROWING SOUTHEAST AREA! Excellent access from 41 Ave SW! This land is NOT located in Edmonton, and therefore FREEDOM REMAINS! Build your dream house and shop! Bring your animals! Start a hobby farm! Land is very suitable for a WALKOUT estate, with gently rolling hills and beautiful views! PAVED ALL THE WAY! Only 5 mins from Edmonton or Beaumont! NEW DRIVEWAY & BUILD SITE ALREADY IN!

# **Essential Information**

| MLS® #    | E4420427        |
|-----------|-----------------|
| Price     | \$1,199,000     |
| Bathrooms | 0.00            |
| Acres     | 40.03           |
| Туре      | Rural           |
| Sub-Type  | Vacant Lot/Land |
| Status    | Active          |