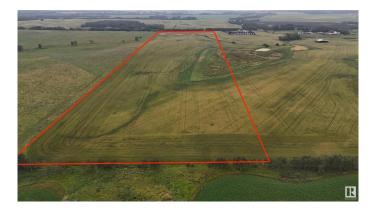

# \$1,199,000

0 Bedroom, 0.00 Bathroom, Rural on 40.03 Acres

Colchester Lane, Rural Strathcona County, AB

Here is your chance to own 40 ACRES only 1 mile from Edmonton City limits in the GROWING SOUTHEAST AREA! Excellent access from 41 Ave SW! This land is NOT located in Edmonton, and therefore FREEDOM REMAINS! Build your dream house and shop! Bring your animals! Start a hobby farm! Land is very suitable for a WALKOUT estate, with gently rolling hills and beautiful views! PAVED ALL THE WAY! Only 5 mins from Edmonton or Beaumont! NEW DRIVEWAY & BUILD SITE ALREADY IN!

# **Essential Information**

| MLS® #    | E4420427        |
|-----------|-----------------|
| Price     | \$1,199,000     |
| Bathrooms | 0.00            |
| Acres     | 40.03           |
| Туре      | Rural           |
| Sub-Type  | Vacant Lot/Land |
| Status    | Active          |