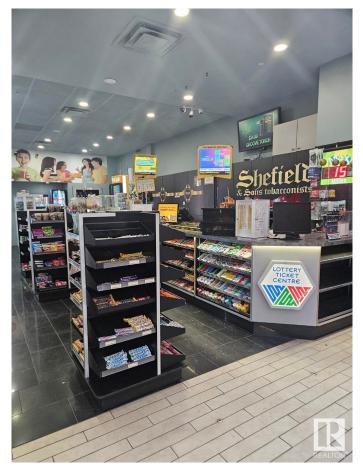

#### \$249,000

0 Bedroom, 0.00 Bathroom, Business on 0.00 Acres

Central Mcdougall, Edmonton, AB

Own a well - established Shefield & Sons Franchised Cigar and Smoke Shop in a prime shopping Mall location with high foot traffic, situated next to the food court and major attractions. Offering a diverse range of products, including cigarettes, premium cigars, vaping accessories, lottery tickets, and more, this easy - to - operate business comes with full franchisor support, training, and a reasonable loyalty fee. With pre - pandemic revenues exceeding \$ 1.75 million annually, it presents a great opportunity for a family - run operation or entrepreneurs looking for a turnkey investment. Established business for 30+ years, boasts consistent sales, loyal clientele, and significant growth potential. Priced at only \$249,000, this is a rare chance to be your own boss.