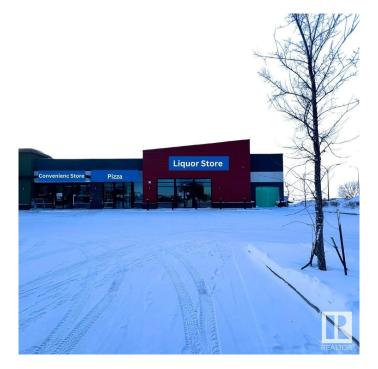

## \$0

0 Bedroom, 0.00 Bathroom, Retail on 0.00 Acres

Charlesworth, Edmonton, AB

Fully equipped, turnkey liquor store in the highly desirable area of South west Edmonton, ready for a new owner! Available for just \$99,999 this business is fully operational with all permits in place. Skip the hassle of construction and permitsâ€"start making money from day one! With Loyal customer base, this is the perfect opportunity for anyone looking to start a successful operation.

# **Community Information**

Address 3751 8 Avenue

Area Edmonton

Subdivision Charlesworth

City Edmonton
County ALBERTA

Province AB

Postal Code T6X 2G6