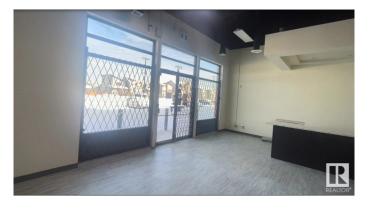

## \$0

0 Bedroom, 0.00 Bathroom, Retail on 0.00 Acres

Charlesworth, Edmonton, AB

Fully equipped, turnkey liquor store in the highly desirable area of South west Edmonton, ready for a new owner! Available for just \$99,999 this business is fully operational with all permits in place. Skip the hassle of construction and permitsâ€"start making money from day one! With Loyal customer base, this is the perfect opportunity for anyone looking to start a successful operation.