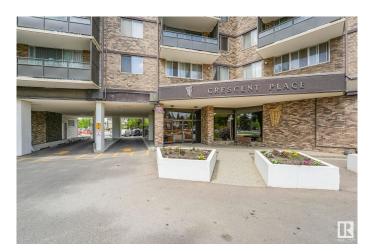

# \$127,500 - 210 13910 Stony Plain Road, Edmonton

MLS® #E4420087

#### \$127,500

2 Bedroom, 1.00 Bathroom, 1,059 sqft Condo / Townhouse on 0.00 Acres

Glenora, Edmonton, AB

Exceptional value minutes from downtown!
This large 2 bedroom unit in Crescent Place
Glenora features a large living room, galley
kitchen, dining room, massive primary
bedroom with twin closets, four piece
bathroom, a large second bedroom, as well as
an in suite storage room. Additional features
include a south facing balcony, same floor
laundry, and underground parking. Condo fees
include all utilities and also feature an indoor
saltwater pool, on-site management, sauna,
gym, and party room.