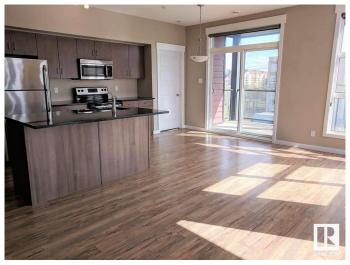

## \$279,000

2 Bedroom, 2.00 Bathroom, 1,117 sqft Condo / Townhouse on 0.00 Acres

Queen Mary Park, Edmonton, AB

With over 1100 sq ft of living space, this 2 bedroom 2 bath corner unit features an open layout, windows throughout and two balconies with no shortage of natural light coming in. The impressive oversize master bedroom features large windows, double closet and a 3 piece ensuite. The secondary bedroom has a walk-in closet with direct access to the bathroom. This unit comes complete with air conditioning, in-suite laundry, stainless steel appliances, quartz countertops, gas hook up for BBQ and 1 titled underground parking stall. Location is everything, walking distance to Brewery District, Grant Mac, Oliver Square and More!

#### Interior

Interior Features ensuite bathroom

Appliances Air Conditioning-Central, Dishwasher-Built-In, Dryer, Garage Opener,

Washer, Window Coverings

Heating Heat Pump, Natural Gas