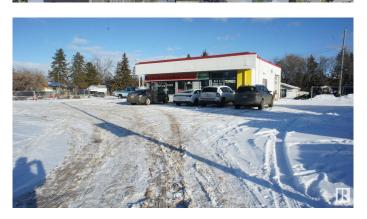

# \$1,200,000

0 Bedroom, 0.00 Bathroom, Retail on 0.00 Acres

Jasper Park, Edmonton, AB

Owner/User or Redevelopment Opportunity. 2666 SF Commercial building used as an automotive repair facility for decades situated on .44 acres of CN Zoned land (Commercial Neighborhood) with a proposed zoning of Medium Residential under bylaw 20001 adopted January 2024, permitting between 4 to 8 stories of multi-family development. Situated on a prime corner lot with access points off 156 Street and 92 avenue. Existing building comprised of 4 drive in bays, large front reception area, staff room, parts room, a small office and is situated on the lot to maximize parking lot under current use. Phase II environmental completed December 2024.