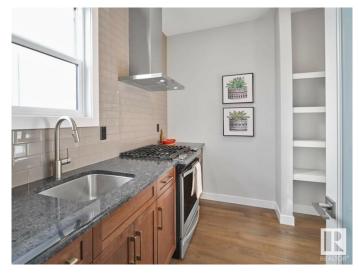

#### \$677,318

5 Bedroom, 4.00 Bathroom, 2,371 sqft Single Family on 0.00 Acres

The Uplands, Edmonton, AB

Welcome to this stunning home in the sought-after Uplands community, offering modern finishes and thoughtful design throughout. Perfect for families, this home combines comfort, functionality, and style. 5 generously sized bedrooms and 4 full bathrooms, ideal for growing families or hosting guests. Modern Finishes with quartz countertops throughout the home, adding elegance and durability to every surface. MDF shelving throughout, providing ample storage solutions for an organized living space. Beautiful railing design that adds character and charm to the home's interior. Situated on a corner lot, offering extra privacy, space, and plenty of natural light. Photos are representative.

#### Interior

Interior Features ensuite bathroom

Appliances Hood Fan, Oven-Microwave Heating Forced Air-1, Natural Gas

Fireplace Yes
Fireplaces Insert

Stories 2 Has Basement Yes

Basement Full, Unfinished