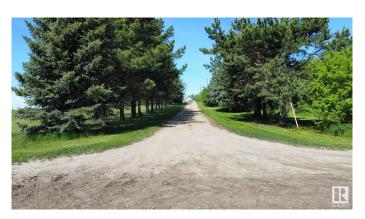

## \$3,999,900

0 Bedroom, 0.00 Bathroom, Land Commercial on 0.00 Acres

Annexation Lands, St. Albert, AB

This is an exceptional opportunity for someone seeking a substantial parcel of land in St. Albert. Spanning 78.09 private acres, this prime property is located in northwest St. Albert, just 0.5 km north of the vibrant Nouveau subdivision. The property features two older homes and several outbuildings & older barn, adding functional versatility. Key nearby amenities include Jensen Lakes, Costco, Hospital, Landmark Theatre, Walmart, etc. Quick access to HWY 2, 633, 37, Ray Gibbon & Anthony Henday. Currently, half the land is being farmed, while the other half is rented, creating immediate income potential. This city farm property is very private with lots of mature tress, perfect for building a new home and shop. Properties of this caliber and size are rarely available on the market.