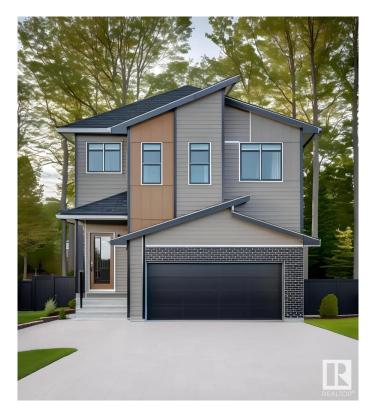

# \$685,666 - 19008 20 Avenue, Edmonton

MLS® #E4419140

### \$685,666

5 Bedroom, 4.00 Bathroom, 2,368 sqft Single Family on 0.00 Acres

River's Edge, Edmonton, AB

This spacious 5-bedroom, 4-bathroom home offers modern living with a main floor bedroom and 3-piece bathroom with a standing shower. Upstairs, two attached ensuite bedrooms provide privacy and comfort. The home boasts a stylish spice kitchen with stainless chimney hoodfan and cabinets to the ceiling, as well as a walk-in pantry for extra storage. The main floor features durable vinyl plank flooring, while large windows allow natural light to fill the home. Enjoy elegant finishes including undermount sinks, a cozy fireplace, and sleek railings throughout. A side entrance adds extra convenience to this thoughtfully designed home. Photos are representative.

#### **Exterior**

Exterior Wood, Brick, Vinyl

Exterior Features Cul-De-Sac, Schools, Shopping Nearby

Roof Asphalt Shingles
Construction Wood, Brick, Vinyl

Foundation Concrete Perimeter