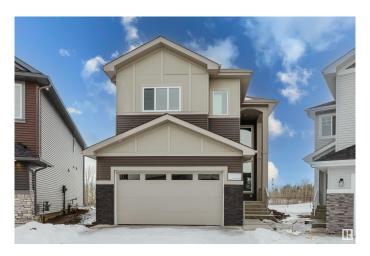

# \$799.900

5 Bedroom, 4.00 Bathroom, 2,584 sqft Single Family on 0.00 Acres

Aster, Edmonton, AB

Stunning, newly built home in the desirable Aster community, backing onto a serene wetland. This spacious property boasts 5 bedrooms and 4 bathrooms, designed to impress. The main floor features a bedroom and full bath, a spice kitchen, an extended kitchen, and two living roomsâ€"perfect for accommodating large families. Upstairs, you'II find two master bedrooms, two additional generously sized bedrooms, and a bonus room with a view of the open-to-below space. The basement is unfinished but includes a separate entrance, offering excellent potential for future development.