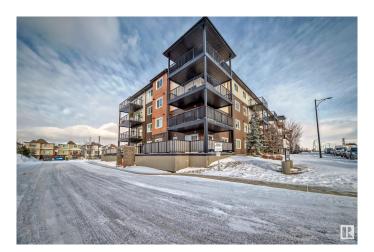

# \$238,000 - 110 5404 7 Avenue, Edmonton

MLS® #E4417933

### \$238,000

2 Bedroom, 2.00 Bathroom, 1,021 sqft Condo / Townhouse on 0.00 Acres

Charlesworth, Edmonton, AB

Welcome to Elements at Willohaven! Built in 2018, this spacious main floor condo offers 2 bedrooms and 2 bathrooms, plus two parking spacesâ€"an underground heated spot and one surface parking space for added convenience. The master bedroom features a walk-through closet and a 4-piece ensuite. The kitchen boasts a bar-style countertop and includes four appliances. Additional storage is provided by a pantry, linen closet, and stackable washer/dryer. Ideally located near all amenities, this home provides a comfortable and practical living experience.

Year Built 2018

Type Condo / Townhouse

Sub-Type Lowrise Apartment

Style Single Level Apartment

Status Active

#### **Exterior**

Exterior Wood, Stone, Vinyl

Exterior Features Airport Nearby, Golf Nearby, Landscaped, Low Maintenance Landscape,

Playground Nearby, Schools, Shopping Nearby

Roof Asphalt Shingles
Construction Wood, Stone, Vinyl
Foundation Concrete Perimeter