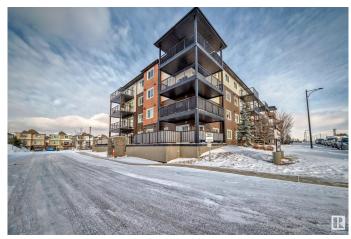

# \$238,000 - 110 5404 7 Avenue, Edmonton

MLS® #E4417933

### \$238,000

2 Bedroom, 2.00 Bathroom, 1,021 sqft Condo / Townhouse on 0.00 Acres

Charlesworth, Edmonton, AB

Welcome to Elements at Willohaven! Built in 2018, this spacious main floor condo offers 2 bedrooms and 2 bathrooms, plus two parking spacesâ€"an underground heated spot and one surface parking space for added convenience. The master bedroom features a walk-through closet and a 4-piece ensuite. The kitchen boasts a bar-style countertop and includes four appliances. Additional storage is provided by a pantry, linen closet, and stackable washer/dryer. Ideally located near all amenities, this home provides a comfortable and practical living experience.

Year Built 2018

Type Condo / Townhouse

Sub-Type Lowrise Apartment

Style Single Level Apartment

Status Active

#### **Exterior**

Exterior Wood, Stone, Vinyl

Exterior Features Airport Nearby, Golf Nearby, Landscaped, Low Maintenance Landscape,

Playground Nearby, Schools, Shopping Nearby

Roof Asphalt Shingles
Construction Wood, Stone, Vinyl
Foundation Concrete Perimeter