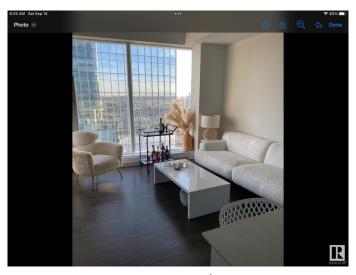

## \$339,900

1 Bedroom, 1.00 Bathroom, 515 sqft Condo / Townhouse on 0.00 Acres

Downtown (Edmonton), Edmonton, AB

One of the nicest layouts with WIDER Living Room Space One titled underground Parking Stall. Enjoy a condo lifestyle with all the first class amenities above the J.W. MARRIOT HOTEL. Enjoy unlimited access to ARCHETYPE Body by Bennet GYM, Indoor swimming pool, Hot Tub, Steam room and Yoga, Spin and boxing classes. Amenities like BILLIARDS Lounge, PET WALK AREA, OUT DOOR PATIO AND BBQ ,ROOFTOP DECK, CONFERENCE ROOM. 24/7 CONCIERGE SERVICE. PEDWAY system direct access to LRT ,Grocery Market ,restaurants and more. The LEGENDS PRIVATE RESIDENCE IN THE ICE DISTRICT a great place to call home.